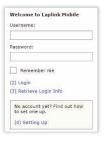

### Mobile Phones

With one click from your mobile phone, launch the Laplink remote search window. Instantly search your remote PC and forward the results using email on our remote PC. Fast, simple, and intuitive – even using a low-bandwidth connection like GPRS

Accessing From Your Mobile Phone