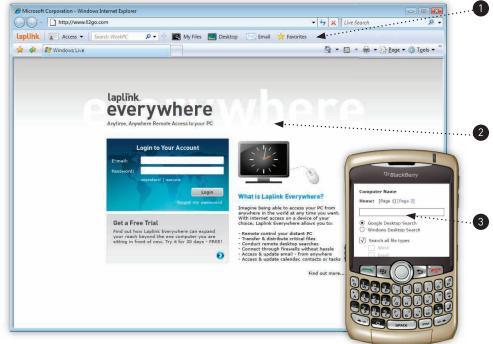

## everywhere

Anytime, Anywhere Remote Access to Your PC

# ONE CLICK. TOTAL ACCESS. ONE CLICK TOTAL ACCESS.

How many times have you wished you could quickly and easily access your remote PC?

Now you can - with one click and no hassle.

Laplink Everywhere provides one-click remote access to files, email, programs, contacts and more – anytime, anywhere. You'll never need to worry about being out of touch or not having access to important data no matter where it is, and no matter where you are.

Whether using your smartphone, the Laplink Toolbar, or the Laplink Everywhere web site, you will have the easiest and most powerful remote access available today.

You will never need to rush back to the office to send that important file, or panic when you arrive at a meeting without your presentation. With Laplink Everywhere you always have access to everything you need.

No other product gives you the instant access to your remote PC that you get with Laplink Everywhere. From one-click access to email, full screen remote control, or remote search and forward (even from your smartphone), Laplink Everywhere does it all.

### 3 EASY WAYS TO ACCESS YOUR REMOTE PC:

### .... 1 Laplink Toolbar

When you install the Laplink Toolbar, your browser (IE 6 or later) provides you with instant one-click access to your remote PC. Check your email, search your remote PC, or launch full remote control – fast, easy, and just one click.

### .. 2 Web browser

Just browse to LL2go.com from anywhere in the world, login, and access your remote PC. It's safe, secure, and incredibly simple to use.

### Mobile Phones

With one click from your mobile phone, launch the Laplink remote search window. Instantly search your remote PC and forward the results using email on our remote PC. Fast, simple, and intuitive – even using a low-bandwidth connection like GPRS